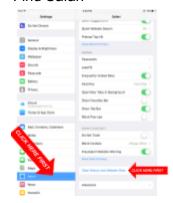

#### **Deleting Cookies**

To delete cookies tap settings.

• Find Safari

- Click Clear History and Website Data
- Click Clear.