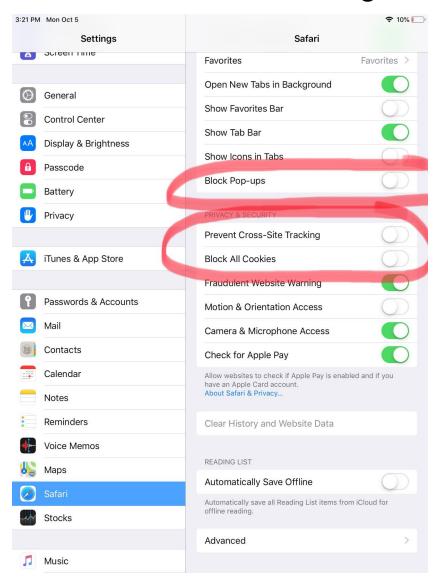

### Safari Settings

- Changing these settings can help with issues in Safari not loading correctly.
  - o Block pop-ups- Off
  - o Prevent Cross-site tracking- Off
  - o Black all cookies- Off